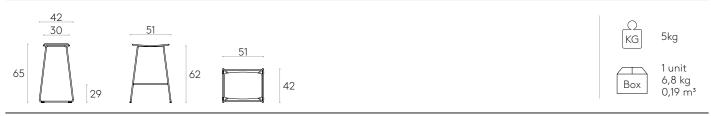

#### Stool H.62cm (wooden seat)

# Code: **TAO0110**

Seat finishes: available in beech, oak and walnut veneer in any of the finishes or lacquered in colours W1 and W2 from the wood swatch card.
Base finishes: polyester powder coated in colours M1, M2 and chrome from the metallic swatch card.

Glides: plastic glides as standard. Plastic glides with felt are available with an upcharge.

Stool H.62cm with wooden seat and steel rod sled base.