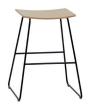

14001 certificate <u>+info</u>

#### QUALITY STANDARDS

### ISO 9001 certificate <u>+info</u>

The quality management system of INCLASS is certified in accordance with ISO 9001 in all the design, manufacturing and sales procedures of its products.

#### UNE EN 16139:2013vc2015

INCLASS products have been extensively tested to exceed industry testing standards at AIDIMME. AIDIMME is member of the European network INNOVAWOOD and its testing laboratories are accredited by ENAC.

#### WARRANTY

#### 5 years

#### FINISHES

Finishes book <u>+info</u>

Upholstery: All fabrics and leathers indicated in the finishes book.



### Stool H.75cm (wooden seat)

#### Code: **TAO0010**



### Stool H.75cm (upholstered seat)

### Code: **TAO0020**



#### Stool H.62cm (wooden seat)

# Code: **TAO0110**



Seat finishes: available in beech, oak and walnut veneer in any of the finishes or lacquered in colours W1 and W2 from the wood swatch card.
Base finishes: polyester powder coated in colours M1, M2 and chrome from the metallic swatch card.

Glides: plastic glides as standard. Plastic glides with felt are available with an upcharge.



Stool H.62cm with wooden seat and steel rod sled base.

# PRODUCT DATA SHEET

### Stool H.62cm (upholstered seat)

### Code: **TAO0120**





## **OPTIONAL ITEMS & ACCESSORIES**

|      | Code      | Description                                                        |
|------|-----------|--------------------------------------------------------------------|
|      | TAO0066TA | Seat upholstered with cross stitching pattern. (Upcharge)          |
|      | TAO