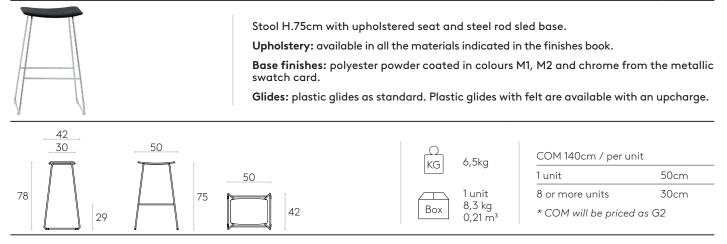

in order to minimise any impact on the environment.

ISO 14001 certificate <u>+info</u>

#### QUALITY STANDARDS

### ISO 9001 certificate <u>+info</u>

The quality management system of INCLASS is certified in accordance with ISO 9001 in all the design, manufacturing and sales procedures of its products.

#### UNE EN 16139:2013vc2015

INCLASS products have been extensively tested to exceed industry testing standards at AIDIMME. AIDIMME is member of the European network INNOVAWOOD and its testing laboratories are accredited by ENAC.

#### WARRANTY

#### 5 years

#### FINISHES

Finishes book <u>+info</u>

Upholstery: All fabrics and leathers indicated in the finishes book.



### Stool H.75cm (wooden seat)

#### Code: **TAO0010**



### Stool H.75cm (upholstered seat)

### Code: **TAO0020**



#### Stool H.62cm (wooden seat)

# Code: **TAO0110**



Seat finishes: available in beech, oak and walnut veneer in any of the finishes or lacquered in colours W1 and W2 from the wood swatch card.
Base finishes: polyester powder coated in colours M1, M2 and chrome from the metallic swatch card.

Glides: plastic glides as standard. Plastic glides with felt are available with an upcharge.



Stool H.62cm with wooden seat and steel rod sled base.

# PRODUCT DATA SHEET

### Stool H.62cm (upholstered seat)

### Code: **TAO0120**





## **OPTIONAL ITEMS & ACCESSORIES**

|      | Code      | Description                                                        |
|------|-----------|--------------------------------------------------------------------|
|      | TAO0066TA | Seat upholstered with cro