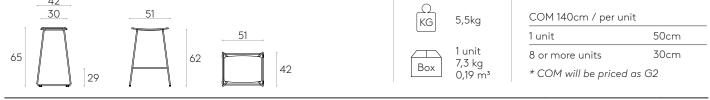

.

#### WARRANTY

#### 5 years

#### FINISHES

Finishes book <u>+info</u>

Upholstery: All fabrics and leathers indicated in the finishes book.



### Stool H.75cm (wooden seat)

#### Code: **TAO0010**



### Stool H.75cm (upholstered seat)

### Code: **TAO0020**



#### Stool H.62cm (wooden seat)

# Code: **TAO0110**



Seat finishes: available in beech, oak and walnut veneer in any of the finishes or lacquered in colours W1 and W2 from the wood swatch card.
Base finishes: polyester powder coated in colours M1, M2 and chrome from the metallic swatch card.

Glides: plastic glides as standard. Plastic glides with felt are available with an upcharge.



Stool H.62cm with wooden seat and steel rod sled base.

# PRODUCT DATA SHEET

### Stool H.62cm (upholstered seat)

### Code: **TAO0120**





## **OPTIONAL ITEMS & ACCESSORIES**

|      | Code      | Description                                                        |
|------|-----------|--------------------------------------------------------------------|
|      | TAO0066TA | Seat upholstered with cross stitching pattern. (Upcharge)          |
|      | TAO0062TA | Seat upholstered with horizontal stitching pattern. (Upcharge)     |
|      | TAO0064TA | Seat upholstered with diamond shaped stitching pattern. (Upcharge) |
| 6523 | TAO0150OP | Set of felt glides. (Upcharge)                                     |