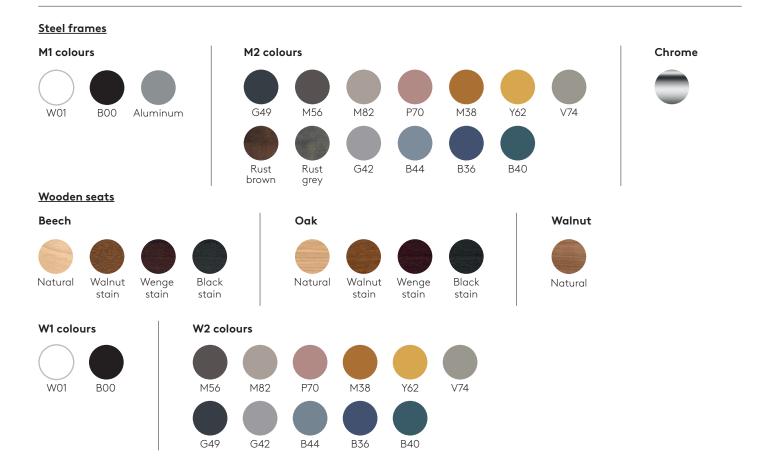

#### FINISHES

Finishes book <u>+info</u>

Upholstery: All fabrics and leathers indicated in the finishes book.