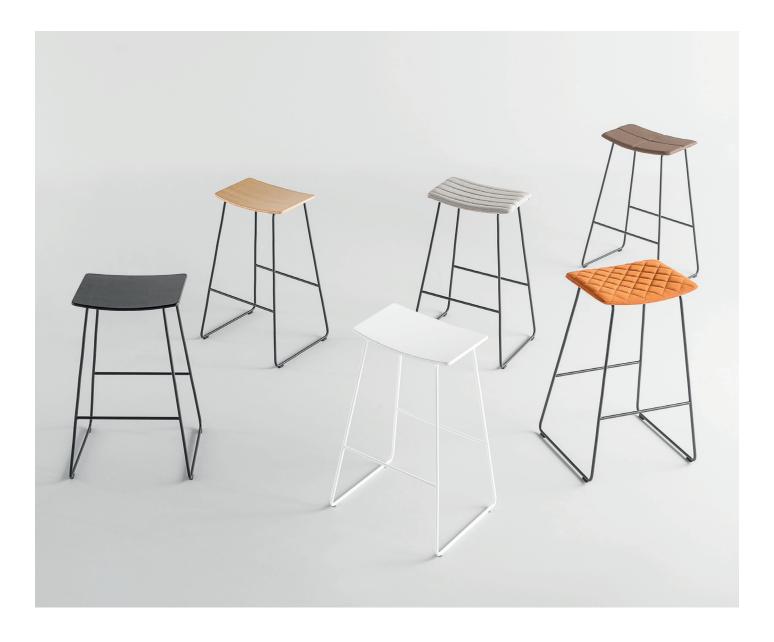

TAO is a collection of stools with a minimalist and timeless design inspired by the aesthetics of oriental architecture. The collection comprises stools, with either a wooden or upholstered seats, available in two heights. The wooden seats are offered in lacquered colours or in beech, oak and walnut veneers. The upholstered seats are available with three different upholstery patterns. The wide range of finishes available for the seats and frames, together with its light and pure design, make them ideal for restaurants, bars, coffee shops, break-out areas and private residences.