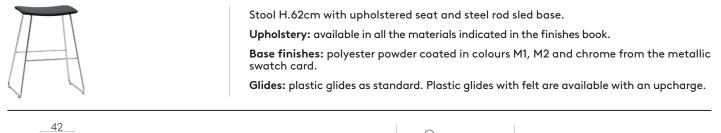

Glides: plastic glides as standard. Plastic glides with felt are available with an upcharge.

Stool H.62cm with wooden seat and steel rod sled base.

### Stool H.62cm (upholstered seat)

### Code: **TAO0120**