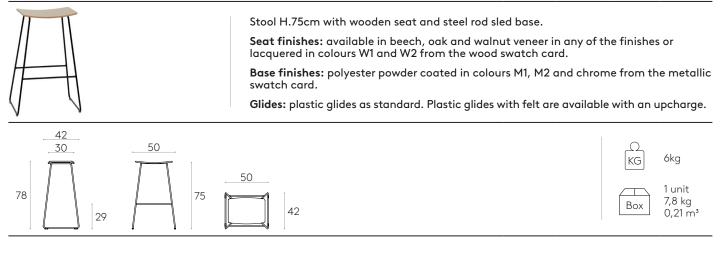

ied out through the reduction of waste and energy consumption in order to minimise any impact on the environment.

ISO 14001 certificate <u>+info</u>

#### QUALITY STANDARDS

### ISO 9001 certificate <u>+info</u>

The quality management system of INCLASS is certified in accordance with ISO 9001 in all the design, manufacturing and sales procedures of its products.

#### UNE EN 16139:2013vc2015

INCLASS products have been extensively tested to exceed industry testing standards at AIDIMME. AIDIMME is member of the European network INNOVAWOOD and its testing laboratories are accredited by ENAC.

#### WARRANTY

#### 5 years

#### FINISHES

Finishes book <u>+info</u>

Upholstery: All fabrics and leathers indicated in the finishes book.



### Stool H.75cm (wooden seat)

#### Code: **TAO0010**



### Stool H.75cm (upholstered seat)

### Code: **TAO0020**



#### Stool H.62cm (wooden seat)

# Code: **TAO0110**



Seat finishes: available in beech, oak and walnut veneer in any of the finishes or lacquered in colours W1 and W2 from the wood swatch card.
Base finishes: polyester powder coated in colours M1, M2 and chrome from the metallic swatch card.

Glides: plastic glides as standard. Plastic glides with felt are available with an upcharge.



Stool H.62cm with wooden seat and steel rod sled base.

# PRODUCT DATA SHEET

### Stool H.62cm (upholstered seat)

### Code: **TAO0120**





## **OPTIONAL ITEMS & ACCESSORIES**

|      | Code      | Description                                                        |
|------|-----------|------------------------------------------------------